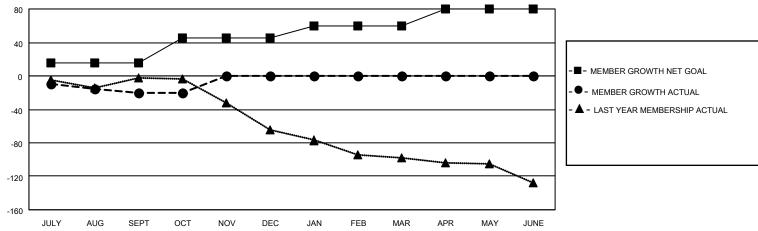

MONTHLY MEMBERSHIP PROGRESS REPORT

## LOCATION ALBERTA District C 2

| Clubs RESULTS FOR 2021-2022 |   |   |   | Members  RESULTS FOR 2021-2022 |    |    |    |
|-----------------------------|---|---|---|--------------------------------|----|----|----|
|                             |   |   |   |                                |    |    |    |
| JULY/AUG/SEPT               | 0 | 0 | 0 | JULY/AUG/SEPT                  | 15 | 23 | 43 |
| OCT/NOV/DEC                 | 1 | 0 | 0 | OCT/NOV/DEC                    | 30 | 13 | 11 |
| JAN/FEB/MAR                 | 0 | 0 | 0 | JAN/FEB/MAR                    | 15 | 0  | 0  |
| APR/MAY/JUNE                | 0 | 0 | 0 | APR/MAY/JUNE                   | 20 | 0  | 0  |

## GOALS AND ACTUAL NEW CLUBS CUMULATIVE



## GOALS AND ACTUAL MEMBERS CUMULATIVE



| DROPPED CLUBS: 0     |         | 14 CLUBS OF 87 ADDED 1 OR<br>MORE NEW MEMBERS | GENDER DISTRIBUTION                 |                                |  |
|----------------------|---------|-----------------------------------------------|-------------------------------------|--------------------------------|--|
|                      |         | INIONE NEW MEMBERS                            | MALE<br>FEMALE                      | 1,398 (74.64%)<br>475 (25.36%) |  |
| DROPPED MEMBERS      |         |                                               | NON BINARY PREFER NOT TO ANSWER     | 0 (0.00%)<br>0 (0.00%)         |  |
| DECEASED             | 10      |                                               | I THEFER NOT TO ANSWER              | 0 (0.0070)                     |  |
| CLUB CANCEL